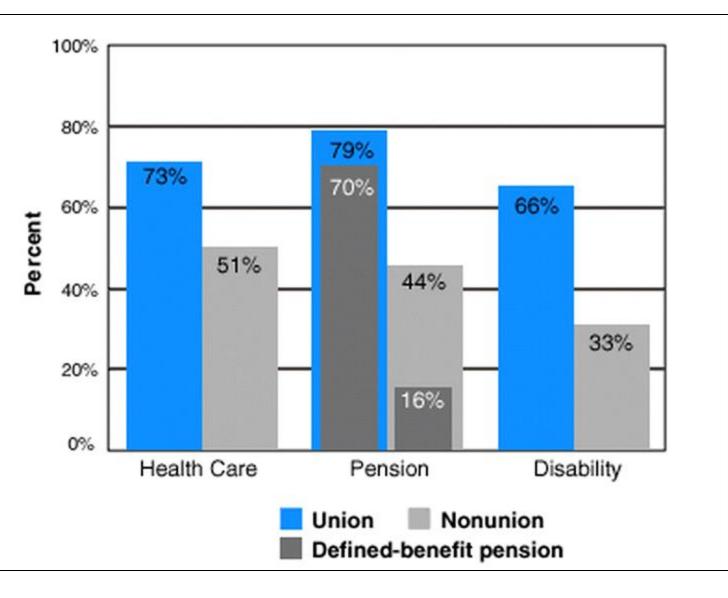

For the union makes us strong!





# Come On and Sing Along!!





## "Solidarity Forever!"

Is there aught we hold in common with the greedy parasite, Who would lash us into serfdom and would crush us with his might? Is there anything left to us but to organize and fight? For the union makes us strong!

#### CHORUS:

Solidarity forever, Solidarity forever, Solidarity forever, For the union makes us strong!





### "Solidarity Forever!"

Through our sisters and our brothers we can make our union strong, For respect and equal value, we have done without too long. We no longer have to tolerate injustices and wrongs,

Yes, the union makes us strong!

#### CHORUS:

Solidarity forever, Solidarity forever, Solidarity forever, For the union makes us strong!





### **Workers Benefits Today**





#### **Unionism & Globalization?**