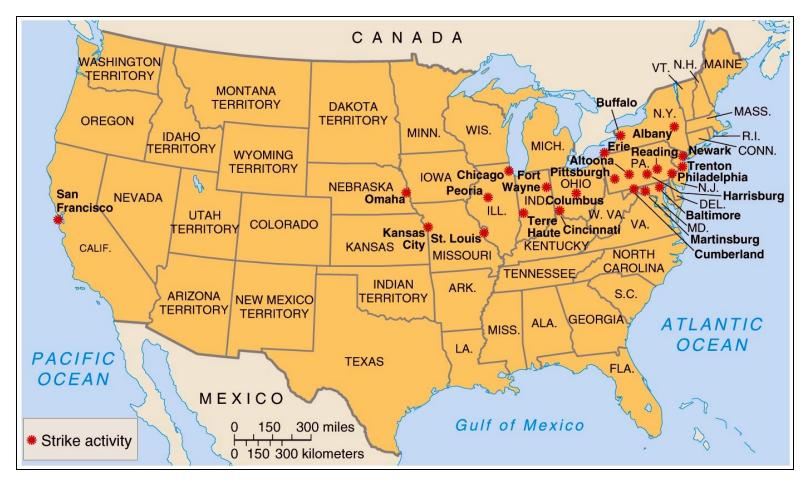

#### Labor Unrest: 1870-1900

#### The Great Railroad Strike of 1877

### **The Great Railroad Strike**

of 1877