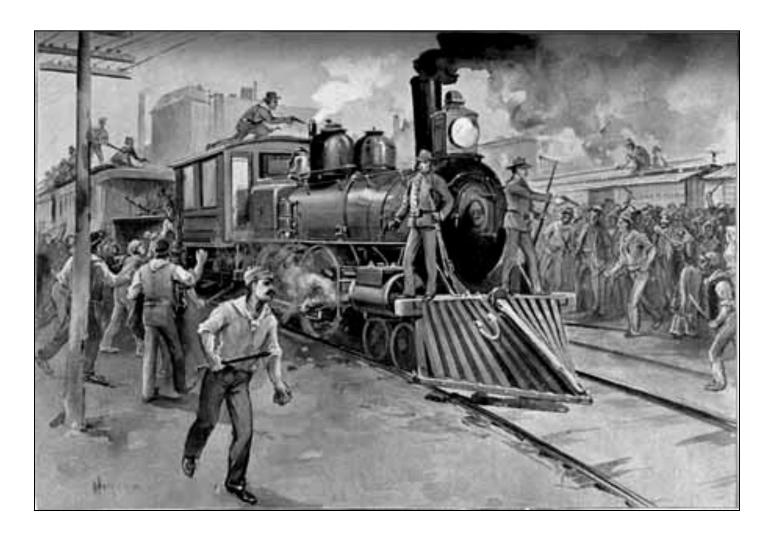

#### The Great Railroad Strike of 1877

### **The Great Railroad Strike**

of 1877