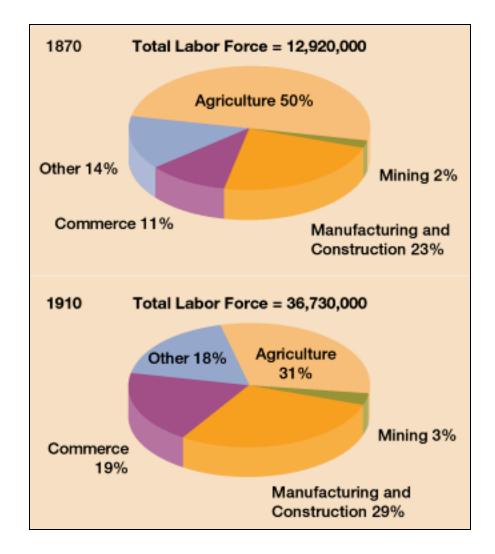

# The Growth of the American Labor Movement

Mark Venezia

Created by Ms. Susan M. Pojer Horace Greeley HS Chappaqua, NY



#### The Changing American Labor Force





#### **Child Labor**









#### **Child Labor**









# "Galley Labor"





#### Labor Unrest: 1870-1900





# The Molly Maguires (1875)



#### James McParland



# The Corporate "Bully-Boys": Pinkerton Agents







#### Management vs. Labor



- 🍑 "scabs"
- 🍑 P. R. campaign
- 💕 Pinkertons
- 崎 lockout
- 💕 blacklisting
- yellow-dog contracts
- 崎 court injunctions
- 🍑 open shop

🍑 boycotts

- sympathy demonstrations
- informational picketing
- closed shops
- organized strikes





## A Striker Confronts a

**SCAB!** 





## **Knights of Labor**



Terence V. Powderly



An injury to one is the concern of all!



# **Goals of the Knights of**

Labor

- 🛁 Eight-hour workday.
- Workers' cooperatives.
- Worker-owned factories.
- Abolition of child and prison labor.
- Increased circ