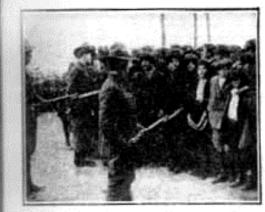

# Lawrence,MA Strike:1912

## Lawrence, MA Strike: 1912

#### A PROCLAMATION ! IS MASSACHUSETTS IN AMERICA ?

Brady to plunge the bayomets into woman's bland

Militia Hired to Break Strike in Massachusetts! Innocent PeopleKilled by Militia in Massachusetts! Militia Ordered to Shoot to Kill in Mass.!

Military Law Declared in Massachusetts ! Habeas Corpus Denied in Massachusetts ! Free Speech Throttled in Massachusetts ! Free Assemblage Outlawed in Massachusetts ! Unlawful Seizure of Persons in Massachusetts ! Unwarranted Search of Homes in Massachusetts ! Right to Bear Arms Questioned in Massachusetts ! Mill Owners Resort to Dynamite Plots and Violence in Massachusetts!

> Unusual Bail and Fines Exacted in Massachusetts! Corporations Control Administrations in Mass. !

The striking textile workers of Lawrence. Massachusetts are contronted with the above described conditions. They are making a noble fight for an increase of wages and to prevent discriminations against the members of the organization carrying on this strike. To abolish a perincipus premium system inaugurated for no other purpose than the speeding up of already overworked toilers. If you want to assist the strikers send funds to JOSEPH BEDARD. 9 Mason Street, Franco-Belgian Hall, Financial Secretary Textile Workers Industrial Union, Lawrence, Massachusetts.