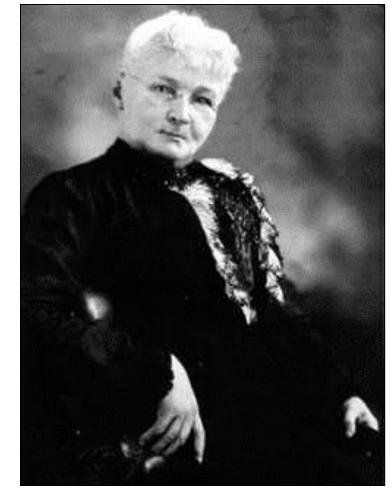

## Mother Jones: "The Miner's Angel"

- Mary Harris.
- Organizer for the United Mine Workers.
- Founded the Social Democratic Party in 1898.
- One of the founding members of the I. W. W. in 1905.