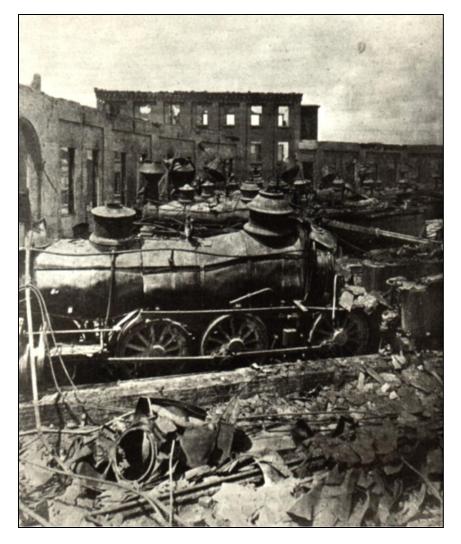

#### The Great Railroad Strike of 1877

### **The Great Railroad Strike**

of 1877