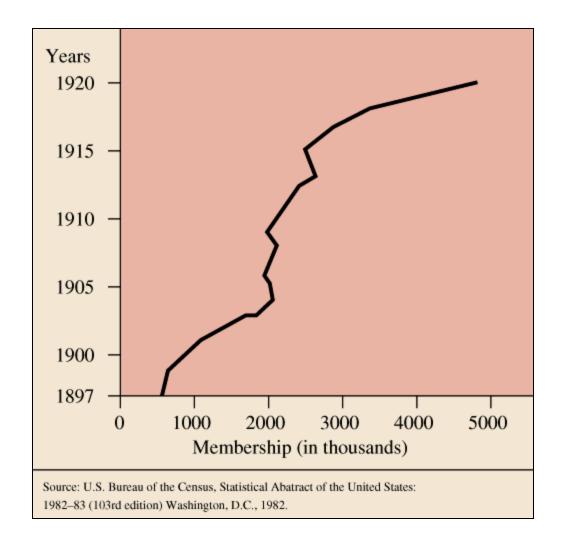

ce in Massachusetts!

> Unusual Bail and Fines Exacted in Massachusetts! Corporations Control Administrations in Mass. !

The striking textile workers of Lawrence. Massachusetts are contronted with the above described conditions. They are making a noble fight for an increase of wages and to prevent discriminations against the members of the organization carrying on this strike. To abolish a perincipus premium system inaugurated for no other purpose than the speeding up of already overworked toilers. If you want to assist the strikers send funds to JOSEPH BEDARD. 9 Mason Street, Franco-Belgian Hall, Financial Secretary Textile Workers Industrial Union, Lawrence, Massachusetts.







#### unions → violence → strikes → socialists → anarchists = immigrants ‼



## **Labor Union Membership**





#### **"Solidarity Forever!"** by Ralph Chapin (1915)

When the union's inspiration through the workers' blood shall run,
There can be no power greater anywhere beneath the sun;
Yet what force on earth is weaker than the feeble strength of one,
But the union makes us strong!

#### CHORUS:

Solidarity forever, Solidarity forever, Solidarity forever, For the union makes us strong!





# Come On and Sing Along!!





## "Solidarity Forever!"

Is there aught we hold in common with the greedy parasite, Who would lash us into serfdom and would crush us with his might? Is there anything left to us but to organize and fight? For the union makes us strong!

#### CHORUS:

Solidarity forever, Solidarity forever, Solidarity forever, For the union makes us strong!





### "Solidarity Forever!"

T